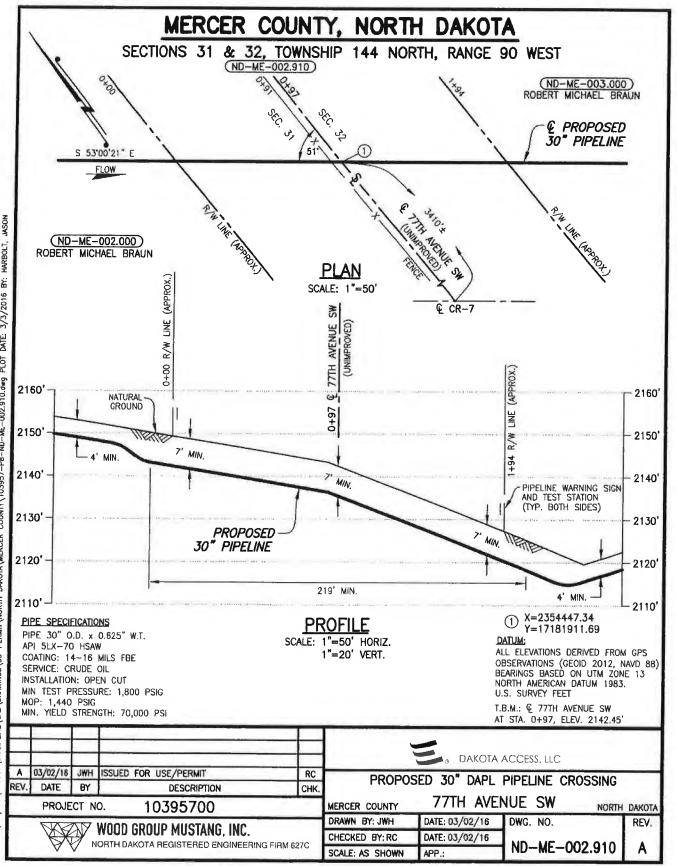

| Chairm                                                                                                                                                                                                                                                                                                                                                                           | an, Andersection Commission                                                                                                                                                                                                                                                                                                                     |



PLOT DATE: 3/3/2016 BY: HARBOLT, COUNTY\103957-PB-ND-ME-002.910.dwg DAKOTA\MERCER R:\Projects\ 103957\DiSCIPLINE\CAD\DRAWINGS\93-PERMIT\NORTH

ä

| 1   | a rolling and |           |   |
|-----|---------------|-----------|---|
| . * | pargal and    |           |   |
|     | 3.            | MERCER CO | C |

| IERCER COUNTY | 'HIGHWAY | DEPARTMENT | DRIVE PERMIT |
|---------------|----------|------------|--------------|
|               |          |            | ~            |

Permit No. 062(16) 2 063(16)

| APPLICANT                                                                            | ADDRESS                                                |
|--------------------------------------------------------------------------------------|-------------------------------------------------------